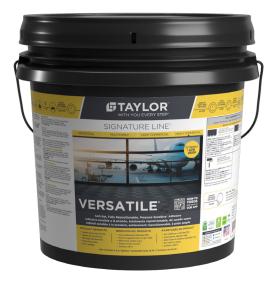

**Versatile** gets the job done again and again...and again. With its high-tack, fully repositionable design and immediate access for light traffic, it gives you the freedom to move. Versatile has multiple application methods that make it a perfect solution for all your modular flooring needs.

## WHY USE

- Repositionable for entire life cycle
- Aggressive tack, fast grab
- High-moisture tolerance
- Elastomeric, water-resistant bond
- Immediate access for light traffic
- 24 hours of working time
- Attractive price point
- Installs multiple flooring types
- ColorReady<sup>®</sup> technology •
- Simple installation .
- Plasticizer migration resistance •
- Solvent and isocyanate-free
- Non-staining and easy-to-clean •
- Low VOC, extremely low odor
- Antimicrobial technology